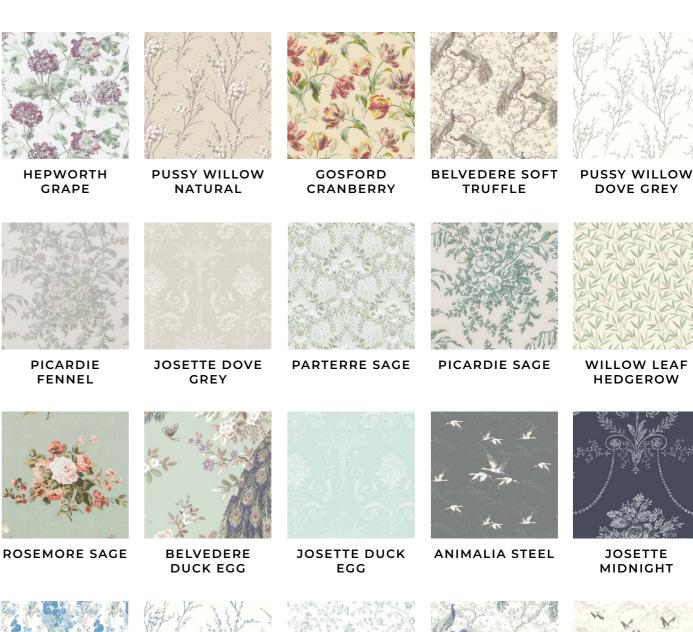

These decorative and elegant designs work beautifully for roller blinds. 22 design are available on a choice of three base cloths – light filtering, perfect for living spaces where privacy is important, and you wish to diffuse the light.

Dim out for bedrooms and spaces where you want to block out light. Waterproof when you need a wipeable fabric which is resistant to moisture with dim out qualities perfect for bathrooms and kitchens.

STOCK BLUE SKY

PUSSY WILLOW OFF WHITE

ARIA EUCALYPTUS

BELVEDERE MIDNIGHT

ANIMALIA SILVER

PUSSY WILLOW STEEL