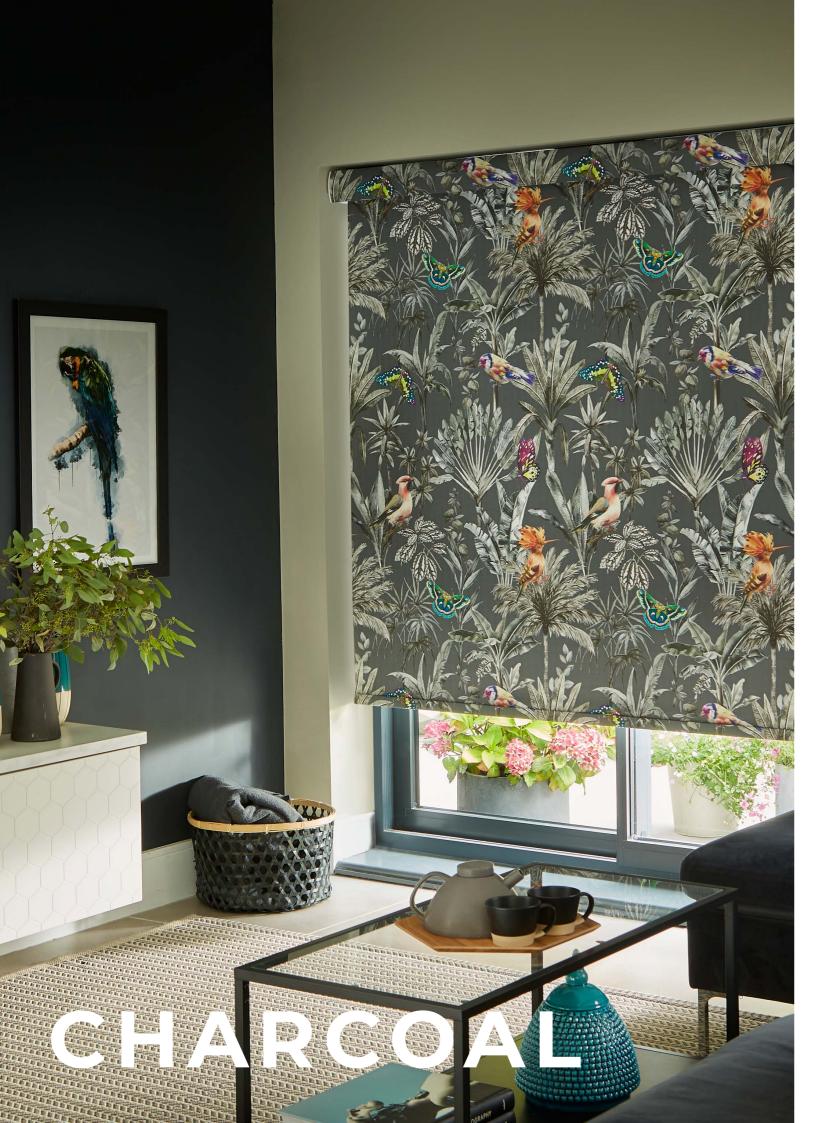

## RAE & MAITLIN

Orlando & Lennie are a pair of translucent and blackout, flame retardant fabrics. Each range features 14 fabrics across a broad range of colours to ensure we have a match for your home.