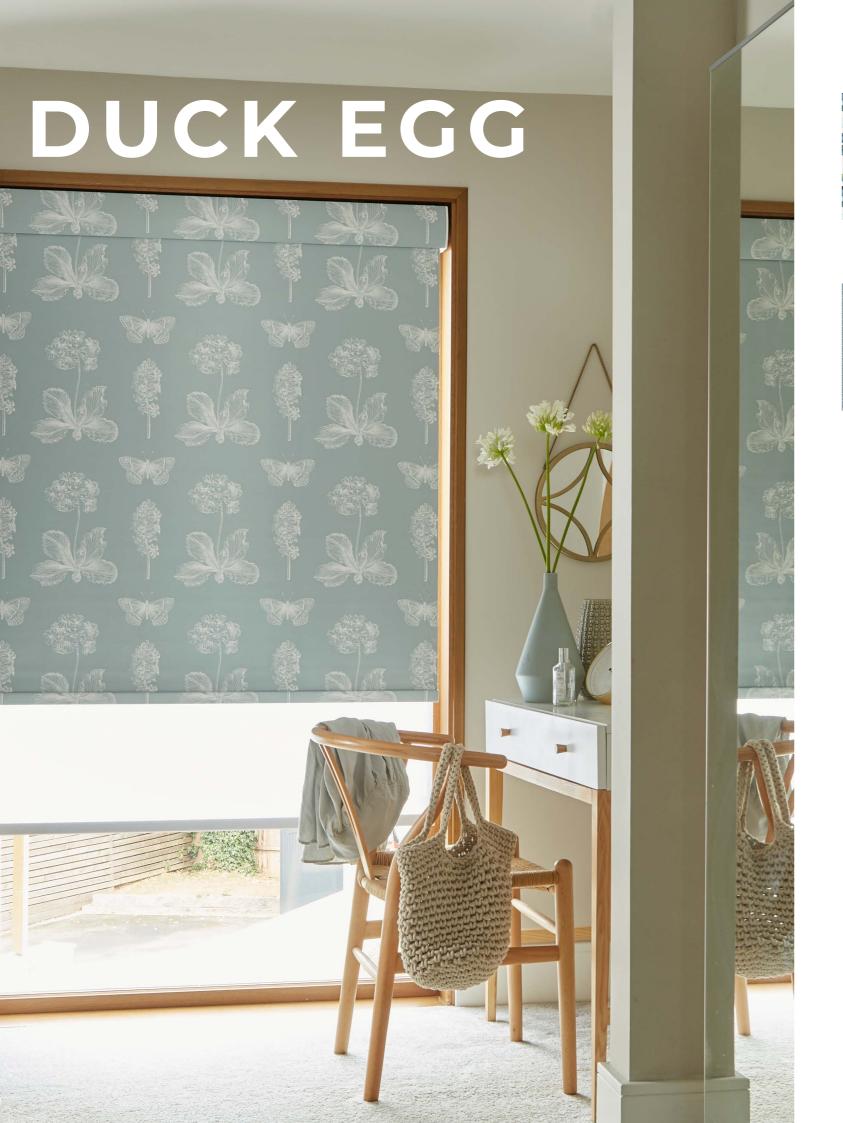

### LAURA ASHLEY

**SINCE 1953** 

Laura Ashley is an iconic, well-loved, and quintessentially British brand with a distinctive design aesthetic. Sophisticated styles, timeless designs and rich colourways are inspired by the vast Laura Ashley archive.

These decorative and elegant designs work beautifully for roller blinds. 22 design are available on a choice of three base cloths – light filtering, perfect for living spaces where privacy is important, and you wish to diffuse the light.

Dim out for bedrooms and spaces where you want to block out light. Waterproof when you need a wipeable fabric which is resistant to moisture with dim out qualities perfect for bathrooms and kitchens.

STOCK BLUE SKY

PUSSY WILLOW OFF WHITE

ARIA EUCALYPTUS

BELVEDERE MIDNIGHT

ANIMALIA SILVER

PUSSY WILLOW STEEL