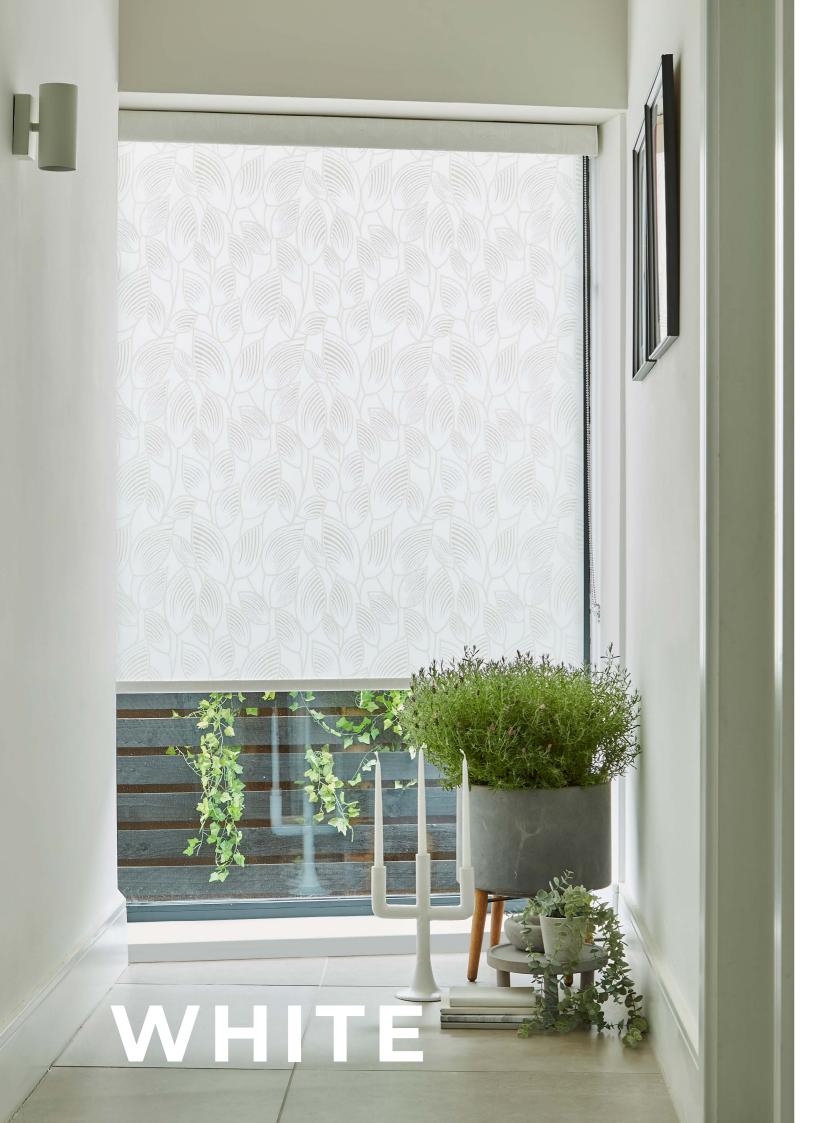

# SIMPLY ROLLERS

With over 400 fabrics to choose from, the Simply roller blind, made-to-measure collection has been assembled to perfectly complement your windows. From fashion-forward designs to classic, easy to love textures and patterns, the range is bursting with interiors inspiration.

To give you ultimate choice, we have a selection of 200 printed designs that are all available on a choice of 4 base cloths.

LIGHT FILTERING (100% Polyester, FL-D) Gently diffuses the light coming through your Moisture resistant, wipeable and blackout. window.