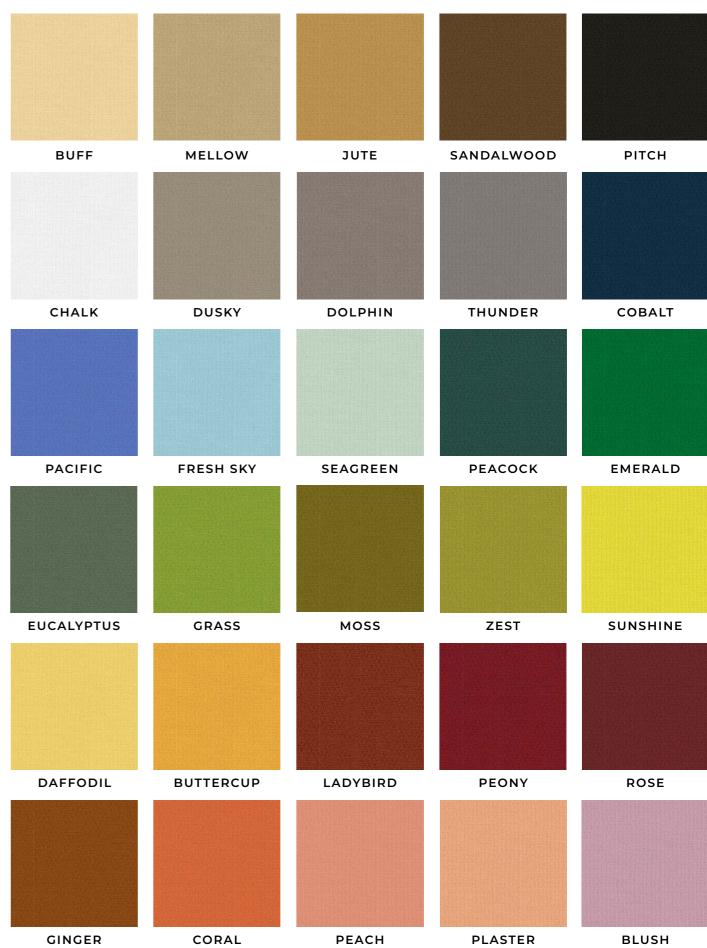

## RAE & MAITLIN

Orlando & Lennie are a pair of translucent and blackout, flame retardant fabrics. Each range features 14 fabrics across a broad range of colours to ensure we have a match for your home.