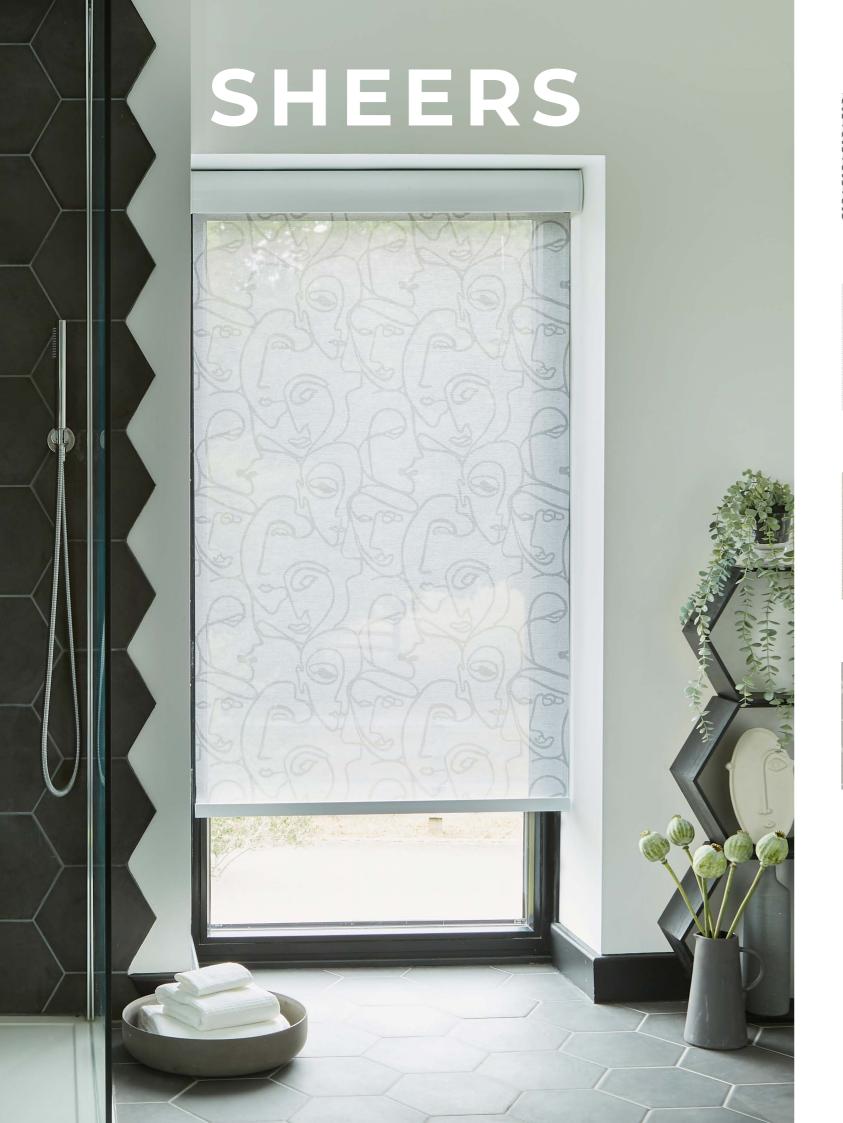

# SIMPLY ROLLERS

With over 400 fabrics to choose from, the Simply roller blind, made-to-measure collection has been assembled to perfectly complement your windows. From fashion-forward designs to classic, easy to love textures and patterns, the range is bursting with interiors inspiration.

Can't decide on just one design? Why not go for our Duo Blinds system. Pair two blinds together, neatly packaged in our large cassette. Our recommended combination is a sheer at the back with a blackout in front to give you the most control.

#### **DUO BLINDS**

Double up your blinds in our large cassette to give you ultimate light control.

Pair a sheer or translucent blind with a blackout blind to give you privacy during the day and block out the light at night.