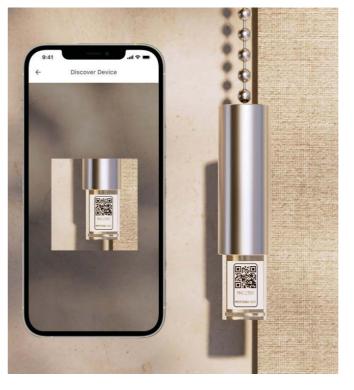

#### SCAN, CONNECT AND CONTROL

All our motorised blinds are now Bluetooth compatible.

#### **SETUP IN A MINUTE**

MotionBlinds Bluetooth motors can be set up and programmed in a minute. Just scan the QR code hidden by the chrome tassel and follow the steps on screen.