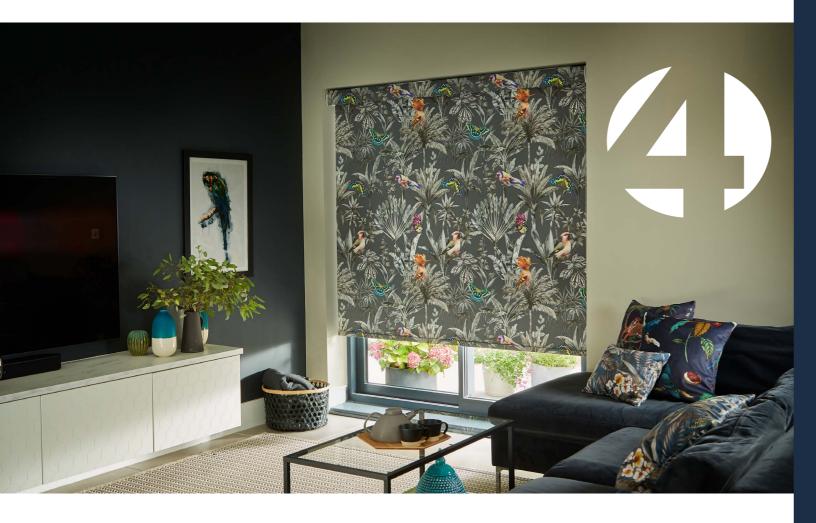

# SIMPLY ROLLERS

With over 400 fabrics to choose from, the Simply roller blind, made-to-measure collection has been assembled to perfectly complement your windows. From fashion-forward designs to classic, easy to love textures and patterns, the range is bursting with interiors inspiration.

To give you ultimate choice, we have a selection of 200 printed designs that are all available on a choice of 4 base cloths.

LIGHT FILTERING (100% Polyester, FL-D) Gently diffuses the light coming through your Moisture resistant, wipeable and blackout. window.