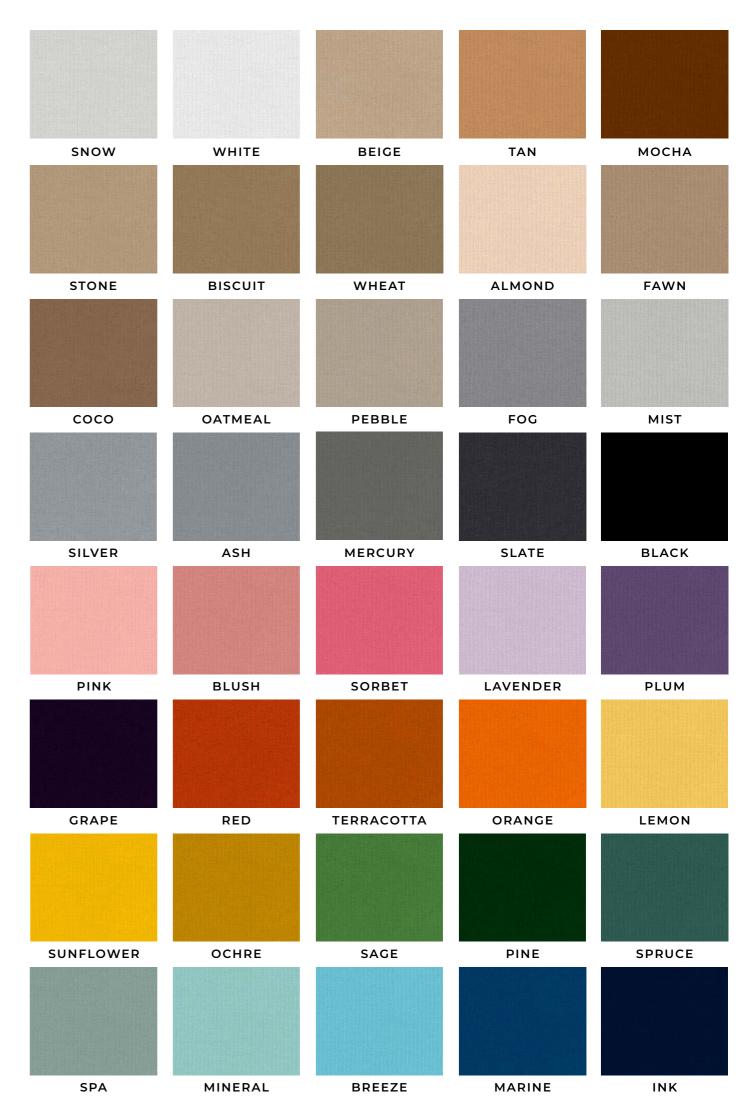

To give you ultimate choice, we have a selection of 200 printed designs that are all available on a choice of 4 base cloths.

LIGHT FILTERING (100% Polyester, FL-D) Gently diffuses the light coming through your Moisture resistant, wipeable and blackout. window.

**BLACKOUT** (100% Polyester, FL-E) Prevents light passing through the fabric of the blind, perfect for bedrooms.

WATERPROOF (100% Polyester, FL-F) Well suited to bathrooms and kitchens.

**SOFT TOUCH** (95% Cotton, 5% Linen, FL-F) A beautiful soft, luxorious quality fabric with blackout properties.