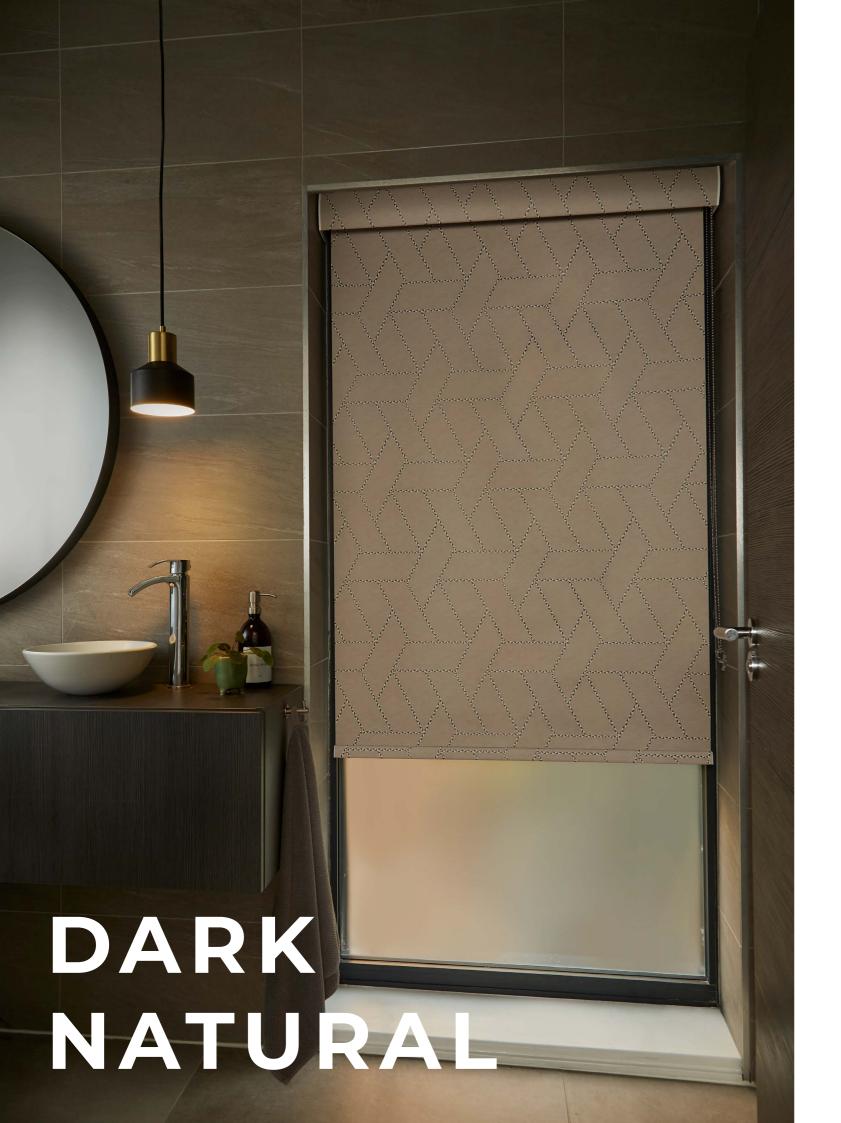

To give you ultimate choice, we have a selection of 200 printed designs that are all available on a choice of 4 base cloths.

LIGHT FILTERING (100% Polyester, FL-D) Gently diffuses the light coming through your Moisture resistant, wipeable and blackout. window.

**BLACKOUT** (100% Polyester, FL-E) Prevents light passing through the fabric of the blind, perfect for bedrooms.

WATERPROOF (100% Polyester, FL-F) Well suited to bathrooms and kitchens.

**SOFT TOUCH** (95% Cotton, 5% Linen, FL-F) A beautiful soft, luxorious quality fabric with blackout properties.