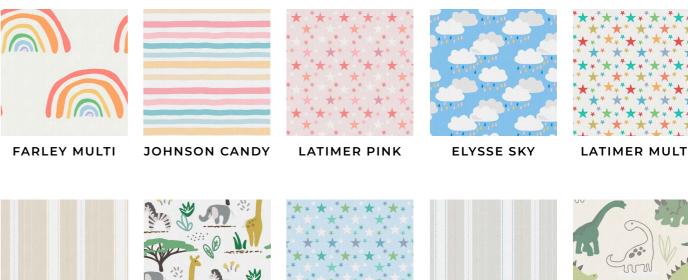

# SIMPLY ROLLERS

With over 400 fabrics to choose from, the Simply roller blind, made-to-measure collection has been assembled to perfectly complement your windows. From fashion-forward designs to classic, easy to love textures and patterns, the range is bursting with interiors inspiration.

To give you ultimate choice, we have a selection of 200 printed designs that are all available on a choice of 4 base cloths.

LIGHT FILTERING (100% Polyester, FL-D) Gently diffuses the light coming through your Moisture resistant, wipeable and blackout. window.