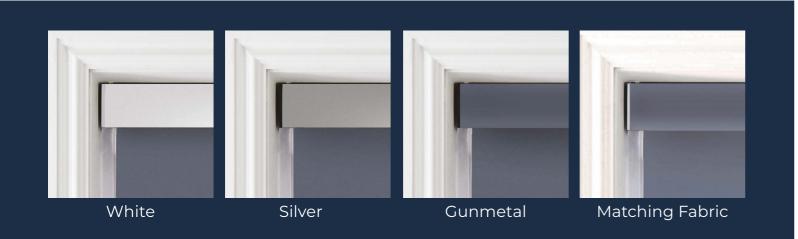

### **OPTIONS**

Opt for a classic roller blind or upgrade to our sleek cassette to cover the barrel, available in 4 finishes. Our bottom bars are also available in various finishes so you can make sure your blind matches at the top and bottom.

#### **HEADING STYLE**

Choose our classic roller blind (standard or reverse roll) or upgrade to our cassette, available in 3 metal finishes or covered in matching fabric.

#### **BOTTOM BAR**

Choose your bottom bar finish to either match or contrast to the your chosen heading style. Also available in 3 metal finishes or matching fabric.

Classic