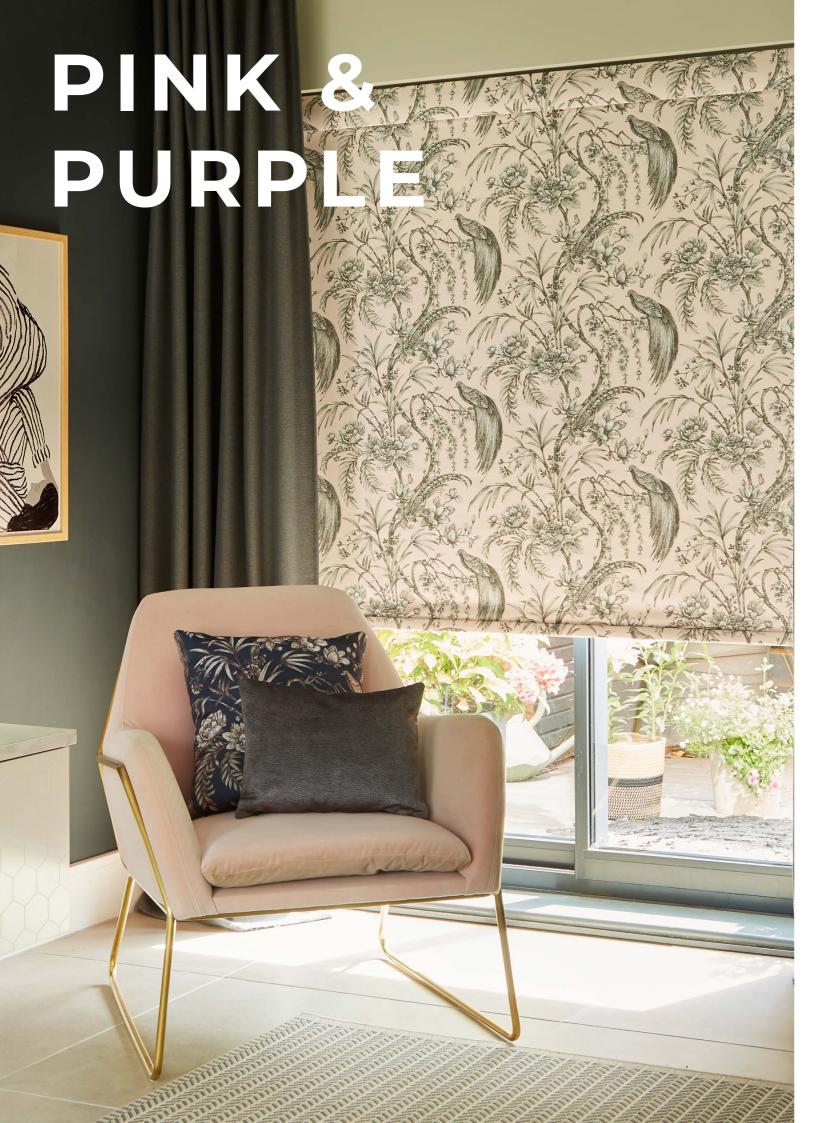

# SIMPLY ROLLERS

With over 400 fabrics to choose from, the Simply roller blind, made-to-measure collection has been assembled to perfectly complement your windows. From fashion-forward designs to classic, easy to love textures and patterns, the range is bursting with interiors inspiration.

To give you ultimate choice, we have a selection of 200 printed designs that are all available on a choice of 4 base cloths.

LIGHT FILTERING (100% Polyester, FL-D) Gently diffuses the light coming through your Moisture resistant, wipeable and blackout. window.

Can't decide on just one design? Why not go for our Duo Blinds system. Pair two blinds together, neatly packaged in our large cassette. Our recommended combination is a sheer at the back with a blackout in front to give you the most control.