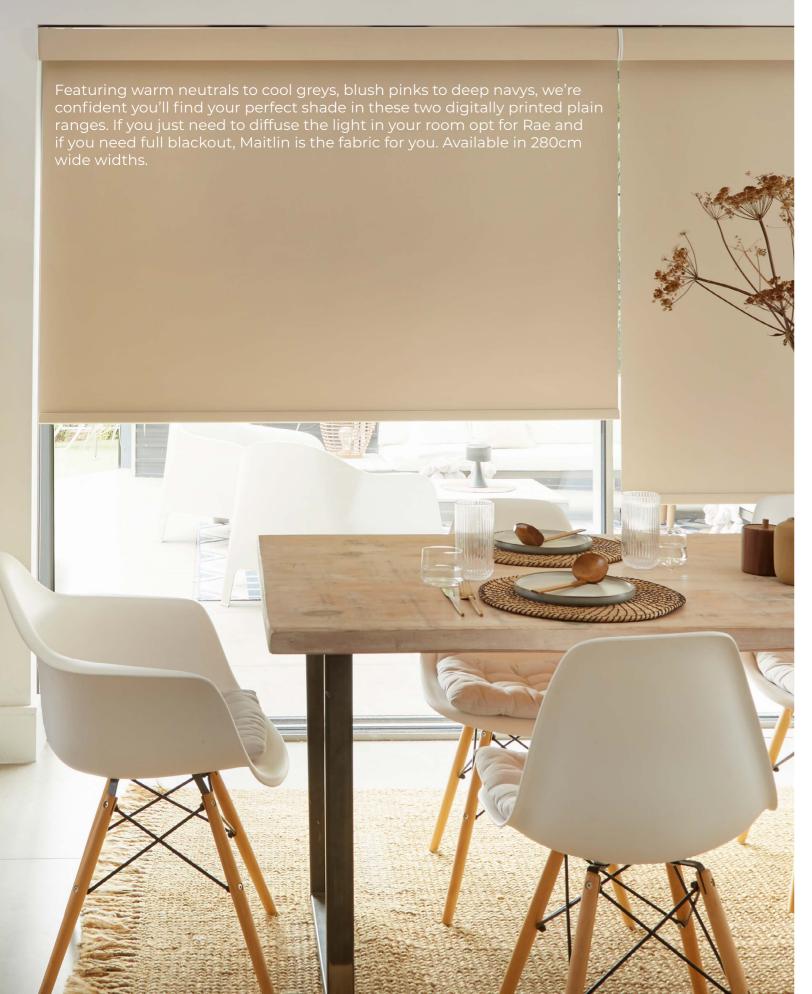

## RAE & MAITLIN

Orlando & Lennie are a pair of translucent and blackout, flame retardant fabrics. Each range features 14 fabrics across a broad range of colours to ensure we have a match for your home.