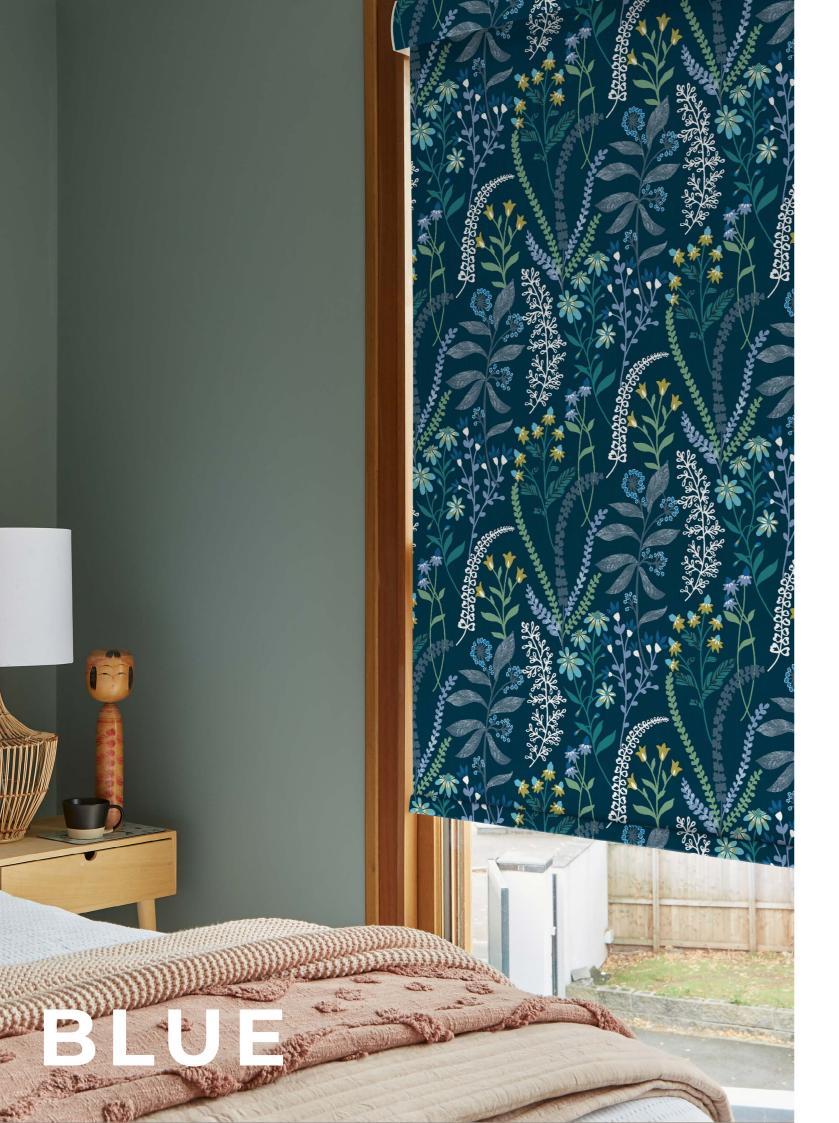

# SIMPLY ROLLERS

With over 400 fabrics to choose from, the Simply roller blind, made-to-measure collection has been assembled to perfectly complement your windows. From fashion-forward designs to classic, easy to love textures and patterns, the range is bursting with interiors inspiration.

To give you ultimate choice, we have a selection of 200 printed designs that are all available on a choice of 4 base cloths.

LIGHT FILTERING (100% Polyester, FL-D) Gently diffuses the light coming through your Moisture resistant, wipeable and blackout. window.