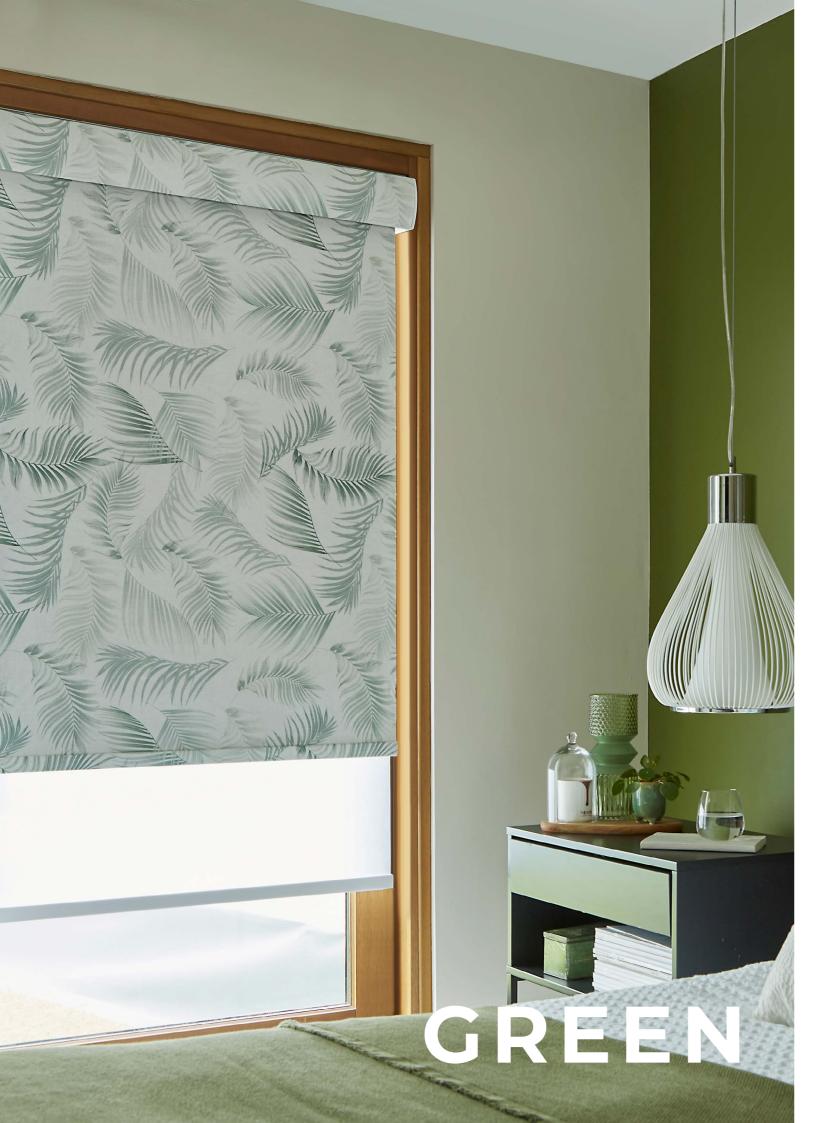

# SIMPLY ROLLERS

With over 400 fabrics to choose from, the Simply roller blind, made-to-measure collection has been assembled to perfectly complement your windows. From fashion-forward designs to classic, easy to love textures and patterns, the range is bursting with interiors inspiration.

To give you ultimate choice, we have a selection of 200 printed designs that are all available on a choice of 4 base cloths.

LIGHT FILTERING (100% Polyester, FL-D) Gently diffuses the light coming through your Moisture resistant, wipeable and blackout. window.

**BLACKOUT** (100% Polyester, FL-E) Prevents light passing through the fabric of the blind, perfect for bedrooms.

WATERPROOF (100% Polyester, FL-F) Well suited to bathrooms and kitchens.

**SOFT TOUCH** (95% Cotton, 5% Linen, FL-F) A beautiful soft, luxorious quality fabric with blackout properties.