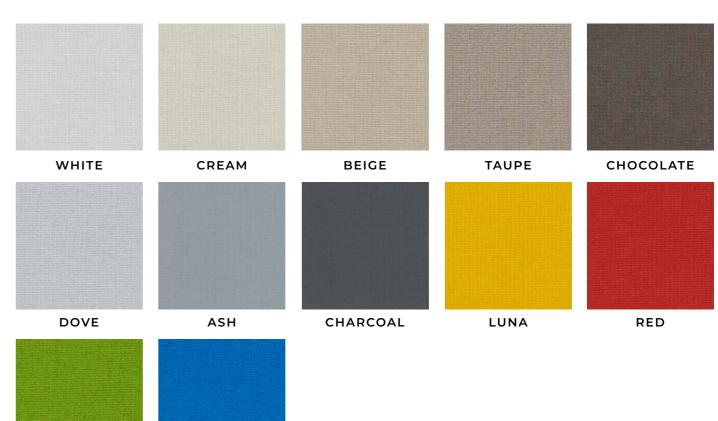

To give you ultimate choice, we have a selection of 200 printed designs that are all available on a choice of 4 base cloths.

LIGHT FILTERING (100% Polyester, FL-D) Gently diffuses the light coming through your Moisture resistant, wipeable and blackout. window.

**BLACKOUT** (100% Polyester, FL-E) Prevents light passing through the fabric of the blind, perfect for bedrooms.

WATERPROOF (100% Polyester, FL-F) Well suited to bathrooms and kitchens.

**SOFT TOUCH** (95% Cotton, 5% Linen, FL-F) A beautiful soft, luxorious quality fabric with blackout properties.