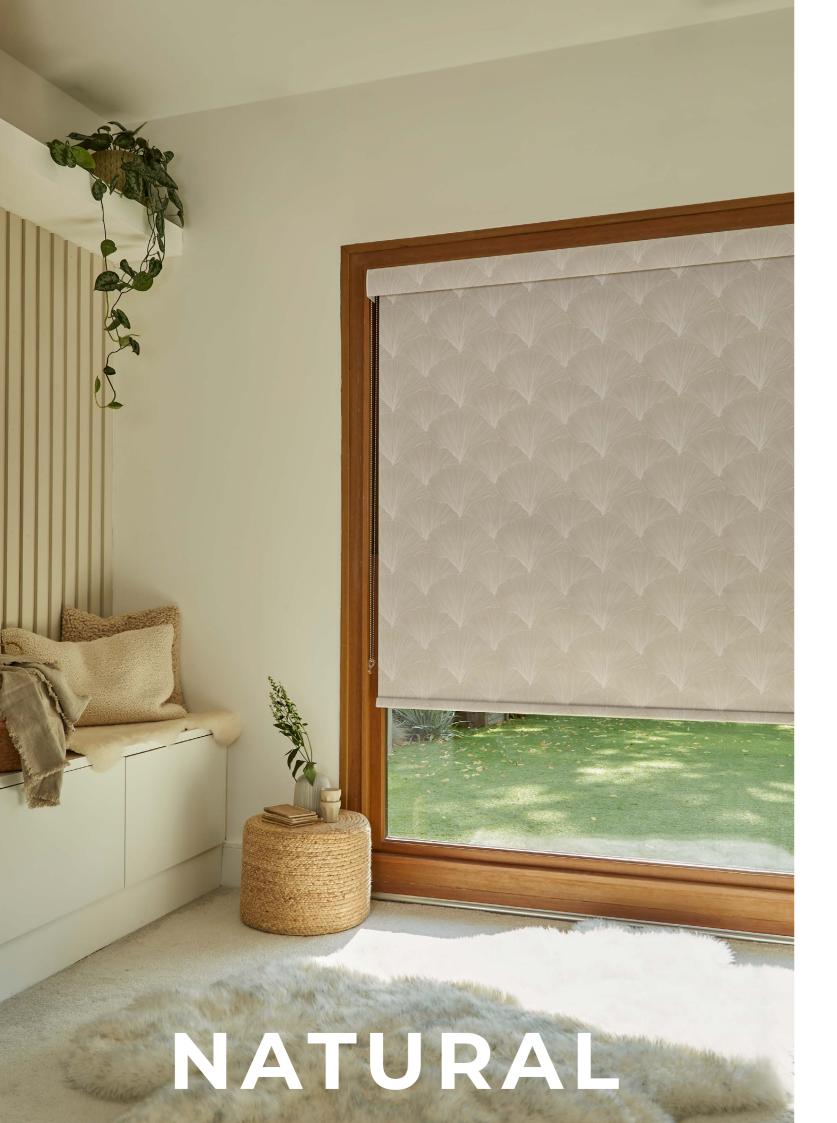

# SIMPLY ROLLERS

With over 400 fabrics to choose from, the Simply roller blind, made-to-measure collection has been assembled to perfectly complement your windows. From fashion-forward designs to classic, easy to love textures and patterns, the range is bursting with interiors inspiration.

To give you ultimate choice, we have a selection of 200 printed designs that are all available on a choice of 4 base cloths.

LIGHT FILTERING (100% Polyester, FL-D) Gently diffuses the light coming through your Moisture resistant, wipeable and blackout. window.