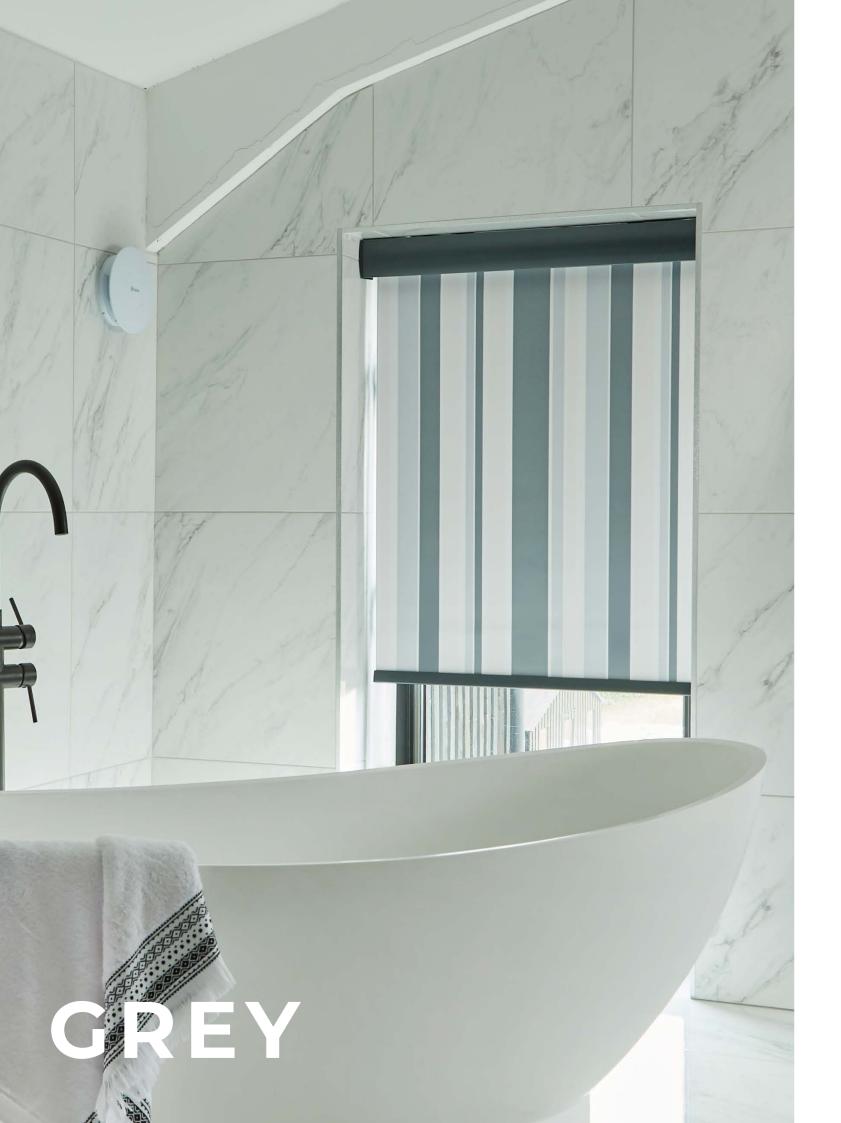

To give you ultimate choice, we have a selection of 200 printed designs that are all available on a choice of 4 base cloths.

LIGHT FILTERING (100% Polyester, FL-D) Gently diffuses the light coming through your Moisture resistant, wipeable and blackout. window.

**BLACKOUT** (100% Polyester, FL-E) Prevents light passing through the fabric of the blind, perfect for bedrooms.

WATERPROOF (100% Polyester, FL-F) Well suited to bathrooms and kitchens.

**SOFT TOUCH** (95% Cotton, 5% Linen, FL-F) A beautiful soft, luxorious quality fabric with blackout properties.