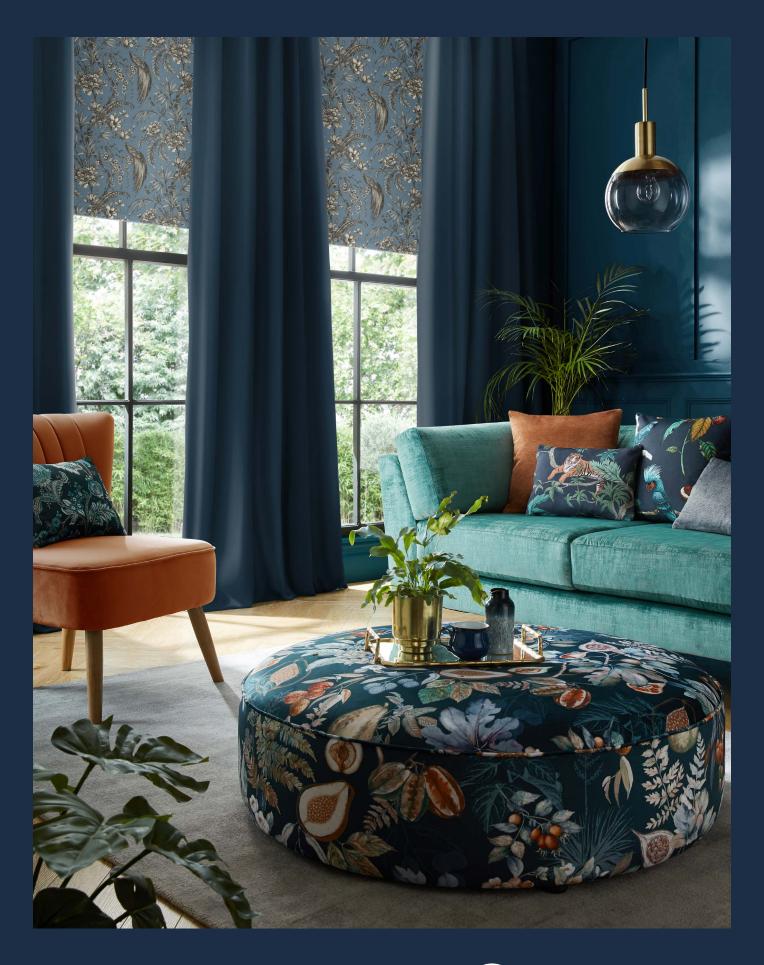

# SIMPLY ROLLERS

With over 400 fabrics to choose from, the Simply roller blind, made-to-measure collection has been assembled to perfectly complement your windows. From fashion-forward designs to classic, easy to love textures and patterns, the range is bursting with interiors inspiration.

To give you ultimate choice, we have a selection of 200 printed designs that are all available on a choice of 4 base cloths.

LIGHT FILTERING (100% Polyester, FL-D) Gently diffuses the light coming through your Moisture resistant, wipeable and blackout. window.