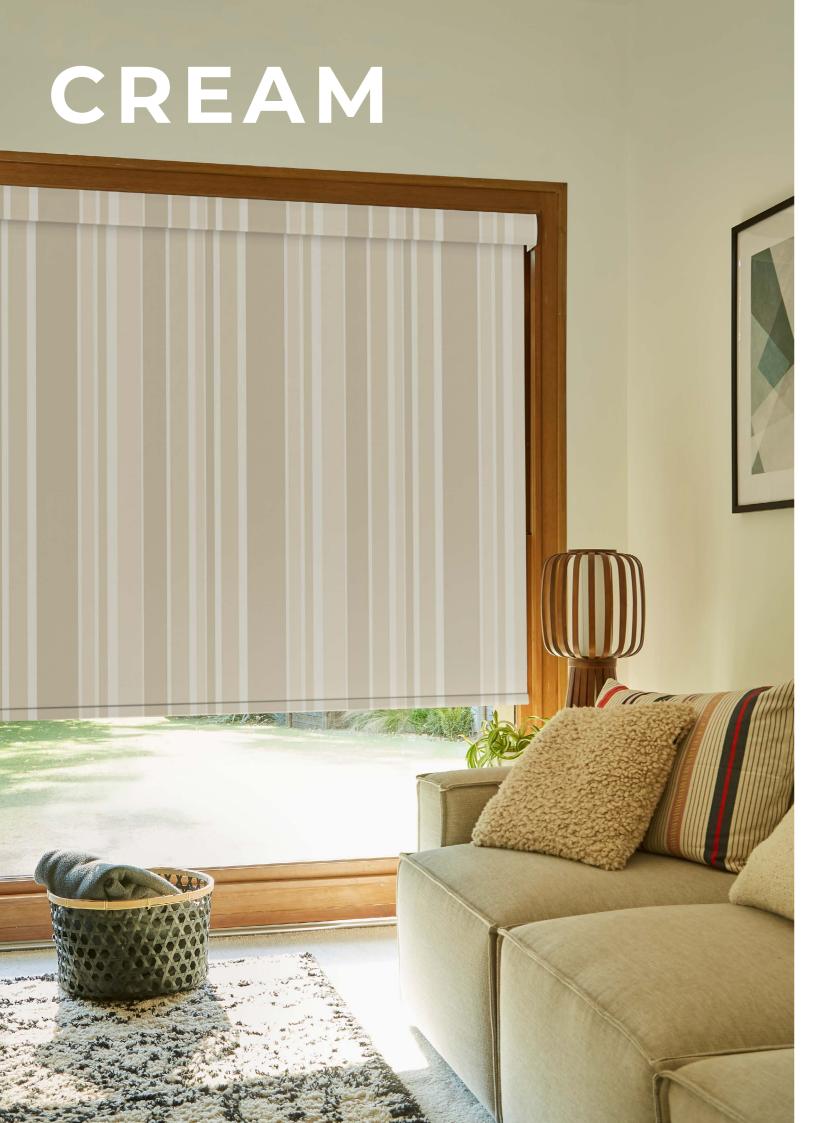

# SIMPLY ROLLERS

With over 400 fabrics to choose from, the Simply roller blind, made-to-measure collection has been assembled to perfectly complement your windows. From fashion-forward designs to classic, easy to love textures and patterns, the range is bursting with interiors inspiration.

To give you ultimate choice, we have a selection of 200 printed designs that are all available on a choice of 4 base cloths.

LIGHT FILTERING (100% Polyester, FL-D) Gently diffuses the light coming through your Moisture resistant, wipeable and blackout. window.